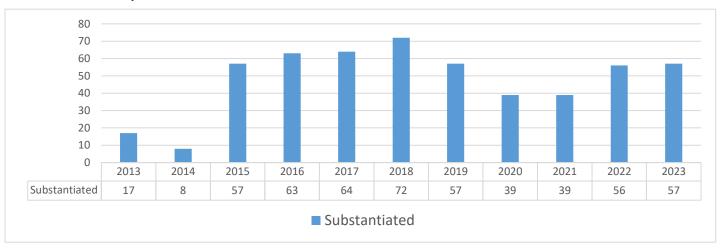

## **Substantiated Cases per Year Chart**

<sup>\*</sup>No audits were conducted in 2013 or 2014

## **Allegations versus Population Chart**

|      | Alle     | egations      |        |       | Popu  | lation Ty | ре         |        |
|------|----------|---------------|--------|-------|-------|-----------|------------|--------|
| YEAR | Reported | Substantiated | SP     | PDC   | RSAT  | TC        | Contracted | TOTAL  |
| 2013 | 859      | 17            | 38,112 | 1,965 | 1,232 | 2,662     |            | 43,971 |
| 2014 | 1,059    | 8             | 36,497 | 1,800 | 1,273 | 2,648     |            | 42,218 |
| 2015 | 1,682    | 57            | 36,657 | 1,793 | 1,635 | 2,631     |            | 42,716 |
| 2016 | 1,997    | 63            | 36,875 | 1,517 | 1,695 | 2,621     | -          | 42,708 |
| 2017 | 2,421    | 64            | 37,539 | 1,572 | 1,714 | 2,609     | 12,700     | 56,134 |
| 2018 | 1,671    | 72            | 38,103 | 1,666 | 1,746 | 2,553     | 12,484     | 56,552 |
| 2019 | 1,468    | 57            | 38,201 | 1,675 | 1,760 | 2,522     | 12,669     | 56,827 |
| 2020 | 1,421    | 39            | 35,982 | 890   | 1,230 | 2,057     | 11,784     | 51,943 |
| 2021 | 1,131    | 39            | 32,397 | 829   | 1,106 | 1,950     | 10,539     | 46,821 |
| 2022 | 1,056    | 56            | 32,418 | 971   | 1,299 | 2,134     | 11,870     | 48,692 |
| 2023 | 819      | 57            | 34,528 | 1,144 | 1,411 | 2,163     | 11,682     | 50,928 |

NOTE: SP= State Prisons; PDC= Probation Detention Centers; RSAT= Residential Substance Treatment Centers; TC= Transitional Centers; and Contracted facilities include both county facilities and private prisons. Population totals are the total daily average for the year. Incident data was not tracked for contracted facilities prior to 2017.