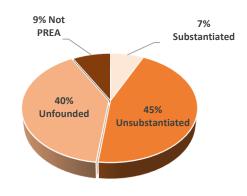

## **Total Allegations**

During calendar year 2023, there were 819 PREA allegations reported at our GDC operated and contracted facilities. Of those 819 allegations, 369 (45%) were unsubstantiated; 330 (40%) were unfounded; 63 (8%) were deemed not PREA; 57 (7%) were substantiated; and none are pending investigation.