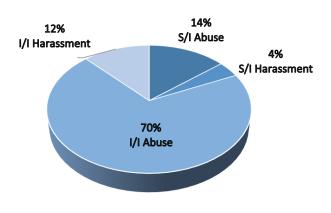

## **2023 Substantiated Allegations**

During calendar year 2023, there were 819 PREA allegations reported at our GDC operated and contracted facilities. Of those 817 allegations, 57 were deemed substantiated; two (4%) were Staff-to-Inmate Harassment; eight (14%) were Staff-to-Inmate Abuse; seven (12%) were Inmate-to-Inmate Harassment; and 40 (70%) were Inmate-to-Inmate Abuse.