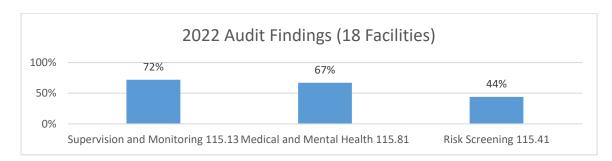

| 3rd Cycle, Year 2:                                     | 13 |
|--------------------------------------------------------|----|
| 3rd Cycle, Year 3:                                     | 13 |
| 4th Cycle, Year 1:                                     | 13 |
| 4th Cycle, Year 2:                                     | 13 |
| Appendix C – Physical Plant Improvements               | 14 |
| State Prisons (SP):                                    | 14 |
| County Prisons (CI):                                   | 14 |
| Centers:                                               | 14 |
| Transitional Centers (TC's):                           | 14 |
| Appendix D – Corrective Actions Taken/Recommendations  | 15 |
| State Prisons (SP)                                     | 15 |
| Transitional Centers (TC)                              | 15 |
| Probation Detention Centers (PDC)                      | 15 |
| Residential Substance Abuse Treatment Centers (RSAT's) | 16 |
| 2022/2023 Audit Findings/Comparison (Graph)            | 16 |