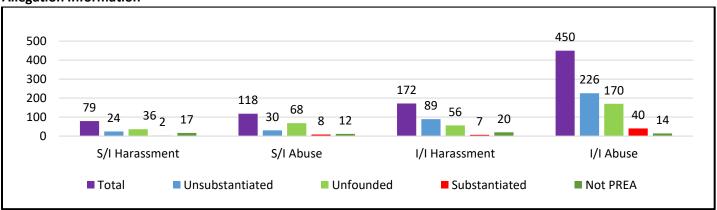

## **Total Allegations by Type**

During calendar year 2023, there were 819 PREA allegations reported at our GDC operated and contracted facilities. Of those 819 allegations, 79 (10%) were Staff-to-Inmate Harassment; 118 (14%) were Staff-to-Inmate Abuse; 172 (21%) were Inmate-to-Inmate Harassment; and 450 (55%) were Inmate-to-Inmate Abuse.

|         | Description          | State<br>Prisons | TCs | Centers | Contract | Total |
|---------|----------------------|------------------|-----|---------|----------|-------|
|         | S/I Harassment       | 58               | 4   | 3       | 14       | 79    |
| a       | S/I Abuse            | 95               | 1   | 3       | 19       | 118   |
| Ву Туре | I/I Harassment       | 144              | 1   | 15      | 12       | 172   |
| B       | I/I Abuse            | 415              | 3   | 8       | 24       | 450   |
|         | Total<br>Allegations | 712              | 9   | 29      | 69       | 819   |