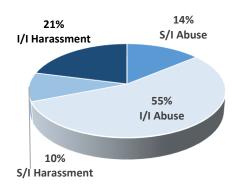

## **Total Allegations by Type**

During calendar year 2023, there were 819 PREA allegations reported at our GDC operated and contracted facilities. Of those 819 allegations, 79 (10%) were Staff-to-Inmate Harassment; 118 (14%) were Staff-to-Inmate Abuse; 172 (21%) were Inmate-to-Inmate Harassment; and 450 (55%) were Inmate-to-Inmate Abuse.