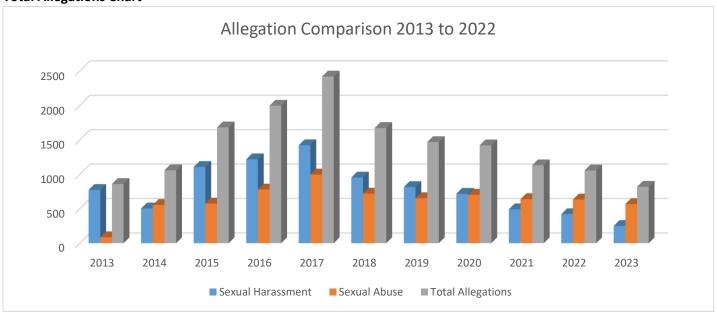

#### **Total Allegations Chart**

Rape

■ Sodomy

25,62%

Inappropriate Touching

<sup>\*</sup>No audits were conducted in 2013 or 2014

## **Allegations versus Population Chart**

|      | Alle     | egations      |        |       | Popu  | lation Ty | ре         |        |
|------|----------|---------------|--------|-------|-------|-----------|------------|--------|
| YEAR | Reported | Substantiated | SP     | PDC   | RSAT  | TC        | Contracted | TOTAL  |
| 2013 | 859      | 17            | 38,112 | 1,965 | 1,232 | 2,662     |            | 43,971 |
| 2014 | 1,059    | 8             | 36,497 | 1,800 | 1,273 | 2,648     |            | 42,218 |
| 2015 | 1,682    | 57            | 36,657 | 1,793 | 1,635 | 2,631     |            | 42,716 |
| 2016 | 1,997    | 63            | 36,875 | 1,517 | 1,695 | 2,621     | -          | 42,708 |
| 2017 | 2,421    | 64            | 37,539 | 1,572 | 1,714 | 2,609     | 12,700     | 56,134 |
| 2018 | 1,671    | 72            | 38,103 | 1,666 | 1,746 | 2,553     | 12,484     | 56,552 |
| 2019 | 1,468    | 57            | 38,201 | 1,675 | 1,760 | 2,522     | 12,669     | 56,827 |
| 2020 | 1,421    | 39            | 35,982 | 890   | 1,230 | 2,057     | 11,784     | 51,943 |
| 2021 | 1,131    | 39            | 32,397 | 829   | 1,106 | 1,950     | 10,539     | 46,821 |
| 2022 | 1,056    | 56            | 32,418 | 971   | 1,299 | 2,134     | 11,870     | 48,692 |
| 2023 | 819      | 57            | 34,528 | 1,144 | 1,411 | 2,163     | 11,682     | 50,928 |

NOTE: SP= State Prisons; PDC= Probation Detention Centers; RSAT= Residential Substance Treatment Centers; TC= Transitional Centers; and Contracted facilities include both county facilities and private prisons. Population totals are the total daily average for the year. Incident data was not tracked for contracted facilities prior to 2017.