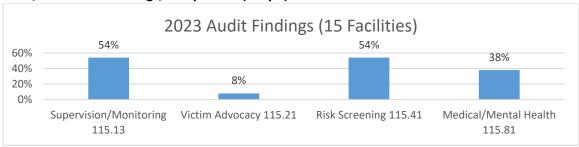

| 3rd Cycle, Year 2:                                     | 13 |
|--------------------------------------------------------|----|
| 3rd Cycle, Year 3:                                     | 13 |
| 4th Cycle, Year 1:                                     | 13 |
| 4th Cycle, Year 2:                                     | 13 |
| Appendix C – Physical Plant Improvements               | 14 |
| State Prisons (SP):                                    | 14 |
| County Prisons (CI):                                   | 14 |
| Centers:                                               | 14 |
| Transitional Centers (TC's):                           | 14 |
| Appendix D – Corrective Actions Taken/Recommendations  | 15 |
| State Prisons (SP)                                     | 15 |
| Transitional Centers (TC)                              | 15 |
| Probation Detention Centers (PDC)                      | 15 |
| Residential Substance Abuse Treatment Centers (RSAT's) | 16 |
| 2022/2023 Audit Findings/Comparison (Graph)            | 16 |