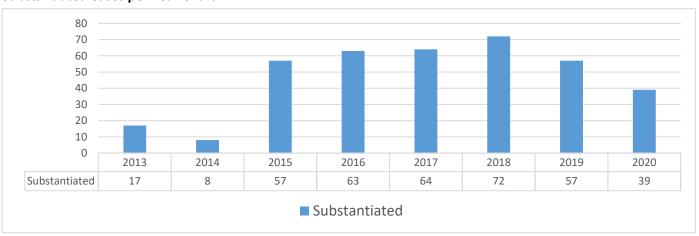

# **Substantiated Cases per Year Chart**

\*No audits were conducted in 2013 or 2014

#### **Allegations versus Population Chart**

|      | Alle     | egations      |        |       | Popu  | lation Ty | ре         |        |
|------|----------|---------------|--------|-------|-------|-----------|------------|--------|
| YEAR | Reported | Substantiated | SP     | PDC   | RSAT  | TC        | Contracted | TOTAL  |
| 2013 | 859      | 17            | 38,112 | 1,965 | 1,232 | 2,662     |            | 43,971 |
| 2014 | 1,059    | 8             | 36,497 | 1,800 | 1,273 | 2,648     |            | 42,218 |
| 2015 | 1,682    | 57            | 36,657 | 1,793 | 1,635 | 2,631     |            | 42,716 |
| 2016 | 1,997    | 63            | 36,875 | 1,517 | 1,695 | 2,621     |            | 42,708 |
| 2017 | 2,421    | 64            | 37,539 | 1,572 | 1,714 | 2,609     | 12,700     | 56,134 |
| 2018 | 1,671    | 72            | 38,103 | 1,666 | 1,746 | 2,553     | 12,484     | 56,552 |
| 2019 | 1,468    | 57            | 38,201 | 1,675 | 1,760 | 2,522     | 12,669     | 56,827 |
| 2020 | 1421     | 39            | 35,982 | 890   | 1,230 | 2,057     | 11,784     | 51,943 |