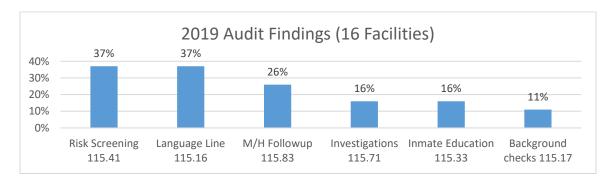

88 had recommendations for improvement. The following facility made improvements in conjunction with the Federal PREA Audit recommendations:

# **State Prisons (SP)**

**Augusta State Medical Prison** – 115.33 Inmate Education, offenders were all re-educated in PREA and given the opportunity to ask questions for clarification. 115.15 Limits to cross-gender viewing, privacy screen put in place for bathrooms in the Crisis Stabilization Unit (CSU.)

# 2020 Audit Findings/Comparison (Graph)



The graph above shows the top six most common audit findings and the percentage of the six facilities receiving those findings. The number after the description at the bottom indicates the related PREA Standard number for that audit finding. The graph for 2019 is included below for comparison purposes.