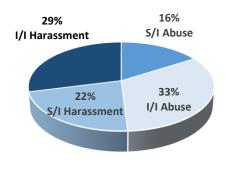

# **Total Allegations by Type**

During calendar year 2020, there were 1,421 PREA allegations reported at our GDC operated and contracted facilities. Of those 1,421 allegations, 312 (22%) were Staff-to-Inmate Harassment; 230 (16%) were Staff-to-Inmate Abuse; 407 (29%) were Inmate-to-Inmate Harassment; and 472 (33%) were Inmate-to-Inmate Abuse.