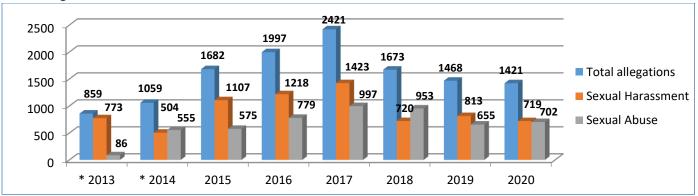

# Comparison with Previous Years: 2013 – 2020

<sup>\*</sup>No audits were conducted in 2013 or 2014

#### **Allegations versus Population Chart**

|      | Alle     | egations      |        |       | Popu  | lation Ty | ре         |        |
|------|----------|---------------|--------|-------|-------|-----------|------------|--------|
| YEAR | Reported | Substantiated | SP     | PDC   | RSAT  | TC        | Contracted | TOTAL  |
| 2013 | 859      | 17            | 38,112 | 1,965 | 1,232 | 2,662     |            | 43,971 |
| 2014 | 1,059    | 8             | 36,497 | 1,800 | 1,273 | 2,648     |            | 42,218 |
| 2015 | 1,682    | 57            | 36,657 | 1,793 | 1,635 | 2,631     |            | 42,716 |
| 2016 | 1,997    | 63            | 36,875 | 1,517 | 1,695 | 2,621     |            | 42,708 |
| 2017 | 2,421    | 64            | 37,539 | 1,572 | 1,714 | 2,609     | 12,700     | 56,134 |
| 2018 | 1,671    | 72            | 38,103 | 1,666 | 1,746 | 2,553     | 12,484     | 56,552 |
| 2019 | 1,468    | 57            | 38,201 | 1,675 | 1,760 | 2,522     | 12,669     | 56,827 |
| 2020 | 1421     | 39            | 35,982 | 890   | 1,230 | 2,057     | 11,784     | 51,943 |