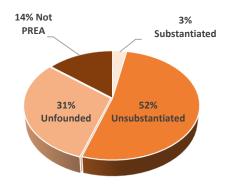

# **Total Allegations**

During calendar year 2020, there were 1,421 PREA allegations reported at our GDC operated and contracted facilities. Of those 1,421 allegations, 738 (52%) were unsubstantiated; 439 (31%) were unfounded; 205 (8%) were deemed not PREA; 39 (3%) were substantiated; and none are pending investigation.