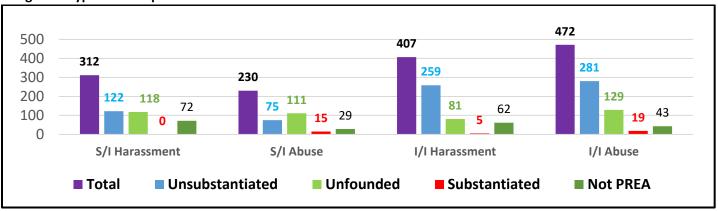

# **Total Allegations by Type**

During calendar year 2020, there were 1,421 PREA allegations reported at our GDC operated and contracted facilities. Of those 1,421 allegations, 312 (22%) were Staff-to-Inmate Harassment; 230 (16%) were Staff-to-Inmate Abuse; 407 (29%) were Inmate-to-Inmate Harassment; and 472 (33%) were Inmate-to-Inmate Abuse.

|         | Description          | State<br>Prisons | TC's | Centers | Contract | Total |
|---------|----------------------|------------------|------|---------|----------|-------|
|         | S/I Harassment       | 256              | 5    | 9       | 42       | 312   |
| a       | S/I Abuse            | 187              | 4    | 9       | 30       | 230   |
| Ву Туре | I/I Harassment       | 359              | 5    | 5       | 38       | 407   |
| B       | I/I Abuse            | 431              | 3    | 2       | 36       | 472   |
|         | Total<br>Allegations | 1233             | 17   | 25      | 146      | 1421  |