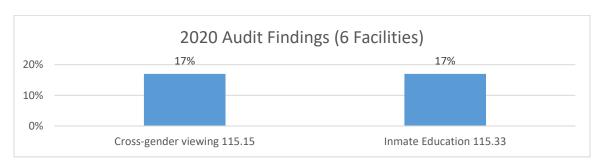

ditional method of reporting.



#### Appendix D - Corrective Actions Taken/Recommendations

#### **Auditor Recommendations:**

In calendar year 2020, six (6) audits were conducted before COVID-19 restrictions were put into place. Only one (1) of the facilities audited in accordance with PREA Standard 115.88 had recommendations for improvement. The following facility made improvements in conjunction with the Federal PREA Audit recommendations:

# **State Prisons (SP)**

**Augusta State Medical Prison** – 115.33 Inmate Education, offenders were all re-educated in PREA and given the opportunity to ask questions for clarification. 115.15 Limits to cross-gender viewing, privacy screen put in place for bathrooms in the Crisis Stabilization Unit (CSU.)

# 2020 Audit Findings/Comparison (Graph)



The graph above shows the top six most common audit findings and the percentage of the six facilities receiving those findings. The number after the description at the bottom indicates the related PREA Standard number for that audit finding. The graph for 2019 is included below for comparison purposes.