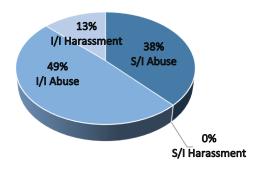

#### 2020 Substantiated Allegations

During calendar year 2020, there were 1,421 PREA allegations reported at our GDC operated and contracted facilities. Of those 1,421 allegations, 39 were deemed substantiated; none (0%) were Staff-to-Inmate Harassment; 15 (38%) were Staff-to-Inmate Abuse; 5 (13%) were Inmate-to-Inmate Harassment; and 19 (49%) were Inmate-to-Inmate Abuse.