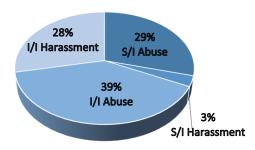

### 2019 Substantiated Allegations

During calendar year 2019, there were 1,468 PREA allegations reported at our GDC operated and contracted facilities. Of those 1,468 allegations, 57 were deemed substantiated; 2 (3%) were Staff-to-Inmate Harassment; 17 (29%) were Staff-to-Inmate Abuse; 16 (28%) were Inmate-to-Inmate Harassment; and 22 (39%) were Inmate-to-Inmate Abuse.

|                     | Description    | State<br>Prisons | TC's | Centers | Contract | Total |
|---------------------|----------------|------------------|------|---------|----------|-------|
| Se                  | S/I Harassment | 0                | 0    | 2       | 0        | 2     |
| d Case              | S/I Abuse      | 12               | 3    | 0       | 2        | 17    |
| tiatec              | I/I Harassment | 13               | 0    | 1       | 2        | 16    |
| Substantiated Cases | I/I Abuse      | 22               | 0    | 0       | 0        | 22    |
| Sul                 | Total          | 47               | 3    | 3       | 4        | 57    |