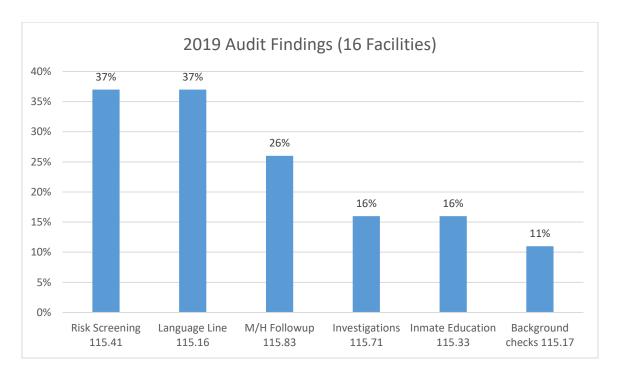

### **PREA Coordinator Recommendations and Actions:**

Through audit processes, site visits and electronic monitoring, the PREA Coordinator recommends improvement in the following areas:

### **Investigations:**

Systemically, audits are showing a concern with the quality of our investigations. A comprehensive lesson plan on meaningful investigations has been created and was delivered, regionally, to all SART investigators. Previously, all investigations training was

included in an overall SART training and was lecture-based. The new investigation lesson plan includes specific scenario-based, interactive workshops, catered specifically to the role of a SART Investigator.

### **Inmate Education:**

During interviews with offenders, it has been determined that they are receiving the initial PREA pamphlets and brief education upon their arrival to new facilities. However, staff are not always documenting that the initial training was delivered. We notify the inmates of their right to be free from sexual abuse and retaliation. The PREA pamphlet was updated to reflect this information. By adding this information to the PREA Pamphlet, documentation of this education can be more consistent.

### **Victim/Aggressor Counseling:**

Inconsistencies have been identified in facilities with offering follow-up counseling to prior victims, nor prior aggressors, according to the federal PREA standard and policy 208.06. The information is captured in the agency's Scribe module, through the victim/aggressor screening instrument. OIT based reports are now being requested and generated to determine who meets the criteria. The PREA unit will begin issuing reports to facilities to ensure that the offenders on the generated list are offered follow-up counseling.

### Victim/Aggressor Screenings:

30-Day follow-up screenings: Inconsistencies have been identified in facilities with conducting follow-up screenings within 30 days of arrival to the facility. There is currently no standard tracking method for facilities to follow. Due to the inconsistencies, the PREA unit is implementing a tracking method for staff to follow in order to ensure that 30-day screenings are conducted consistently.

### **Background Checks for Volunteers:**

Background checks are being conducted from central office, but the communication between central office and facilities needs improvement. Many facilities that we requested background information from stated that they did not receive packages from central office or packages could not be located at the facility. The PREA Unit is working with the Statewide Volunteer Services to improve communication, and to ensure background packages for volunteers are well documented at both Central Office and facility levels.