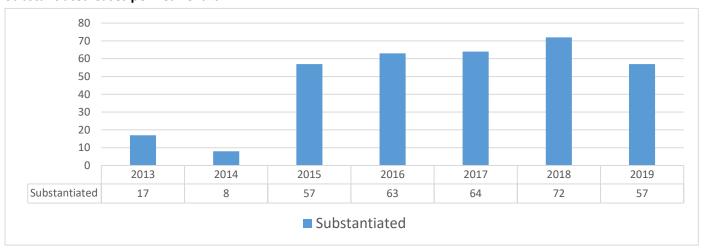

### **Substantiated Cases per Year Chart**

\*No audits were conducted in 2013 or 2014

### **Total Allegations**

During calendar year 2019, there were 1,468 PREA allegations reported at our GDC operated and contracted facilities. Of those 1,468 allegations, 800 (54%) were unsubstantiated; 492 (34%) were unfounded; 119 (8%) were deemed not PREA; 57 (4%) were substantiated; and none are pending investigation.