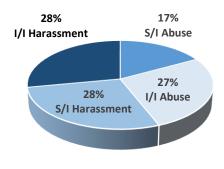

### **Total Allegations by Type**

During calendar year 2019, there were 1,468 PREA allegations reported at our GDC operated and contracted facilities. Of those 1,468 allegations, 404 (28%) were Staff-to-Inmate Harassment; 252 (17%) were Staff-to-Inmate Abuse; 411 (28%) were Inmate-to-Inmate Harassment; and 401 (27%) were Inmate-to-Inmate Abuse. *NOTE: There is a less than 1% total difference between S/I Harassment and I/I Harassment* 