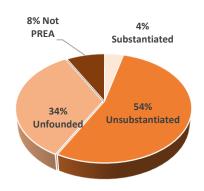

### **Total Allegations**

During calendar year 2019, there were 1,468 PREA allegations reported at our GDC operated and contracted facilities. Of those 1,468 allegations, 800 (54%) were unsubstantiated; 492 (34%) were unfounded; 119 (8%) were deemed not PREA; 57 (4%) were substantiated; and none are pending investigation.