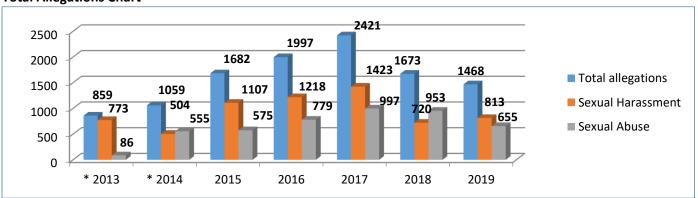

### **Total Allegations Chart**

<sup>\*</sup>No audits were conducted in 2013 or 2014

### **Total Allegations**

During calendar year 2019, there were 1,468 PREA allegations reported at our GDC operated and contracted facilities. Of those 1,468 allegations, 800 (54%) were unsubstantiated; 492 (34%) were unfounded; 119 (8%) were deemed not PREA; 57 (4%) were substantiated; and none are pending investigation.

### **Total Allegations by Type**

During calendar year 2019, there were 1,468 PREA allegations reported at our GDC operated and contracted facilities. Of those 1,468 allegations, 404 (28%) were Staff-to-Inmate Harassment; 252 (17%) were Staff-to-Inmate Abuse; 411 (28%) were Inmate-to-Inmate Harassment; and 401 (27%) were Inmate-to-Inmate Abuse. *NOTE: There is a less than 1% total difference between S/I Harassment and I/I Harassment* 