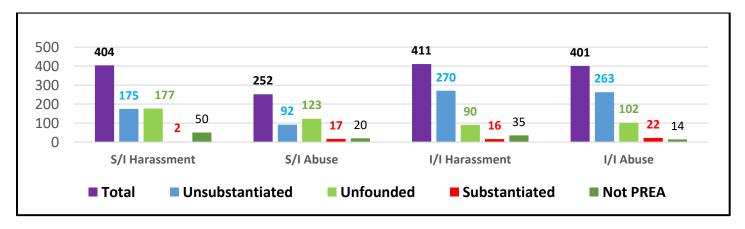

### **Total Allegations by Type**

During calendar year 2019, there were 1,468 PREA allegations reported at our GDC operated and contracted facilities. Of those 1,468 allegations, 404 (28%) were Staff-to-Inmate Harassment; 252 (17%) were Staff-to-Inmate Abuse; 411 (28%) were Inmate-to-Inmate Harassment; and 401 (27%) were Inmate-to-Inmate Abuse. *NOTE: There is a less than 1% total difference between S/I Harassment and I/I Harassment* 

|         | Description          | State<br>Prisons | TC's | Centers | Contract | Total |
|---------|----------------------|------------------|------|---------|----------|-------|
|         | S/I Harassment       | 342              | 3    | 22      | 37       | 404   |
| a       | S/I Abuse            | 210              | 4    | 5       | 33       | 252   |
| Ву Туре | I/I Harassment       | 350              | 5    | 17      | 39       | 411   |
| B       | I/I Abuse            | 377              | 1    | 4       | 19       | 401   |
|         | Total<br>Allegations | 1279             | 13   | 48      | 128      | 1468  |

### 2019 Substantiated Allegations

During calendar year 2019, there were 1,468 PREA allegations reported at our GDC operated and contracted facilities. Of those 1,468 allegations, 57 were deemed substantiated; 2 (3%) were Staff-to-Inmate Harassment; 17 (29%) were Staff-to-Inmate Abuse; 16 (28%) were Inmate-to-Inmate Harassment; and 22 (39%) were Inmate-to-Inmate Abuse.

|                     | Description    | State<br>Prisons | TC's | Centers | Contract | Total |
|---------------------|----------------|------------------|------|---------|----------|-------|
| Se                  | S/I Harassment | 0                | 0    | 2       | 0        | 2     |
| d Case              | S/I Abuse      | 12               | 3    | 0       | 2        | 17    |
| tiatec              | I/I Harassment | 13               | 0    | 1       | 2        | 16    |
| Substantiated Cases | I/I Abuse      | 22               | 0    | 0       | 0        | 22    |
| Sul                 | Total          | 47               | 3    | 3       | 4        | 57    |